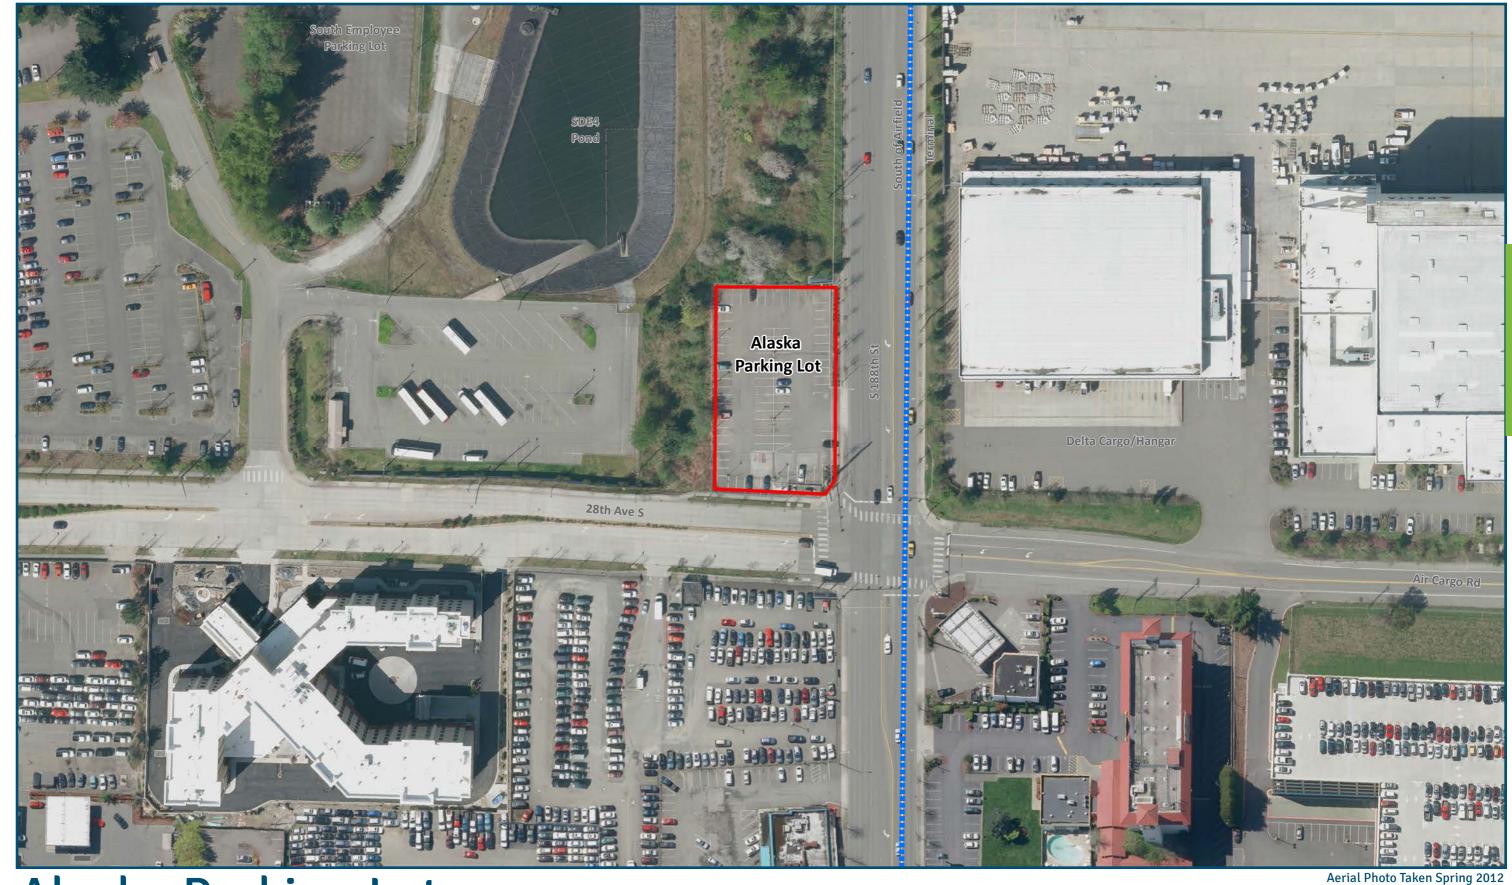

# Alaska Parking Lot

#### **Tenant Lease Information**

| Property | Total Parcel Size | Expiration Date | Renewal Options | Extensions Available | Extensions Length |
|----------|-------------------|-----------------|-----------------|----------------------|-------------------|
| Lease #  | Square Footage    |                 |                 |                      |                   |
| #001300  | 27,714 sq. ft.    | 09/30/2014      |                 |                      |                   |

#### **Tenant General Information**

| <b>Current Use:</b> | Parking Ground Lease  |
|---------------------|-----------------------|
| Location:           | South of the Airfield |
| City:               | SeaTac                |